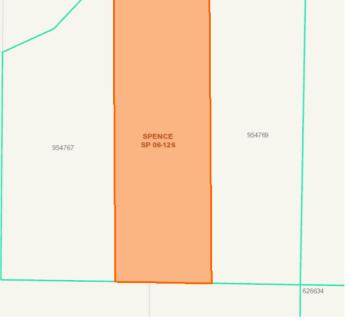

## Property Report for Parcel#: 954768

Tuesday, September 26, 2017

| Parcel Information                                             |                                                         |  |
|----------------------------------------------------------------|---------------------------------------------------------|--|
| Address:                                                       | THORNTON CREEK LN CLE ELUM                              |  |
| Tax Parcel ID:                                                 | <u>954768</u>                                           |  |
| Map Number:                                                    | 19-16-08059-0002                                        |  |
| Recorded Area:                                                 | 3.15 a                                                  |  |
| Owner Name                                                     | STEINBERG, MICHAEL & ELLEN                              |  |
| Name Cont:                                                     |                                                         |  |
| Mailing Address:                                               | 7009 S 129TH PL                                         |  |
| City/State/Zip:                                                | SEATTLE WA 98178-4711                                   |  |
| Recorded Area:<br>Owner Name<br>Name Cont:<br>Mailing Address: | 3.15 a<br>STEINBERG, MICHAEL & ELLEN<br>7009 S 129TH PL |  |